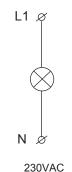

# PSK Controllers Ltd.

# L1 1 Phase LED indicator lights.

### General specifications

- Operational voltage: 240VAC max / 165VAC min
- Frequency: 50/60Hz
- Indication: LED lamp
- Case material: Self-extinguishing plastic housing UL V0 acc IEC 529
- IP rating: Ip20 acc IEC 529
- IP front panel: IP 30
- Mounting position: vertically
- Mounted: on DIN-rail TS 35 according to EN 50022
- Led consumption: 2mA

#### Terminals

- Acc to IEC 60947-7-1, IEC 60998-1
- Capacity: 1x4mm<sup>2</sup> without multicore cable end 1x0.5 to 2.5mm<sup>2</sup> with/without multicore cable end
- Pitch 5.08 mm
- Rated surge voltage (III/3) 4kV
- Rated voltage (III/3) 250V
- Rated voltage (III/3) 400V
- Tightening torque max 0.25 Nm

#### Connections



20077

#### Ordering information







#### **Environmental conditions**

- Operation temperature: -20°C....+55°C
- Storage temperature: -25°C....+70°C
- Transport temperature: -20°C....+70°C
- Relative humidity acc. IEC 68-2-6: 15% to 85%

#### **Dimensions & weight**

- Width: 18.5 mm
- Height: 89 mm
- Depth (excl. DIN-profile): 45 mm
- Weight: 41.5 gram

### Dimensions



Led indicator light mount DIN rail

DIN

 $\in$ 

Controllers Ltd