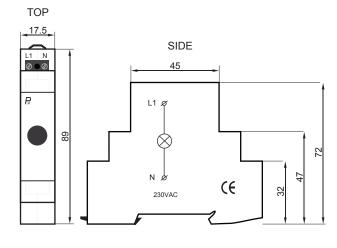

#### **Dimensions & weight**

- Width: 18.5 mm
- Height: 89 mm
- Depth (excl. DIN-profile): 45 mm
- Weight: 41.5 gram

### Dimensions

Led indicator light mount DIN rail

DIN

 $\in$ 

Controllers Ltd