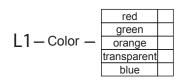

# PSK Controllers Ltd.

# L1 1 Phase LED indicator lights.

### General specifications

- Operational voltage: 240VAC max / 165VAC min
- Frequency: 50/60Hz
- Indication: LED lamp
- Case material: Self-extinguishing plastic housing UL V0 acc IEC 529
- IP rating: Ip20 acc IEC 529
- IP front panel: IP 30
- Mounting position: vertically
- Mounted: on DIN-rail TS 35 according to EN 50022
- Led consumption: 2mA

#### Terminals

- Acc to IEC 60947-7-1, IEC 60998-1
- Capacity: 1x4mm<sup>2</sup> without multicore cable end 1x0.5 to 2.5mm<sup>2</sup> with/without multicore cable end
- Pitch 5.08 mm
- Rated surge voltage (III/3) 4kV
- Rated voltage (III/3) 250V
- Rated voltage (III/3) 400V
- Tightening torque max 0.25 Nm

#### Connections



20077

#### Ordering information







#### **Environmental conditions**

- Operation temperature: -20°C....+55°C
- Storage temperature: -25°C....+70°C
- Transport temperature: -20°C....+70°C
- Relative humidity acc. IEC 68-2-6: 15% to 85%

#### **Dimensions & weight**

- Width: 18.5 mm
- Height: 89 mm
- Depth (excl. DIN-profile): 45 mm
- Weight: 41.5 gram

### Dimensions



Led indicator light mount DIN rail

DIN

 $\in$ 

Controllers Ltd