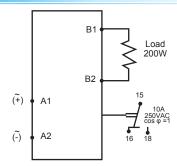

#### Connections

# Incoming supply circuit

- Supply voltage: 230VAC
- Supply tolerance: ± 10%
- Incoming Supply terminals: A1 (+) A2 refer to table below.
- Rated power consumption: 1 VA
- Rated frequency for as voltage: 48 to 63 Hz
- Duty cycle: 100%
- Reset time: 30 ms
- Drop off voltage: ≥ 20% of nominal voltage.

#### Output circuit

- Relay: 1 C/O
- Rated voltage: 250 Vac
- Switching capacity ac: 1000 VA (8A / 250V) COS  $\Phi$  = 1
- Switching capacity dc: 6 A 30 Vdc
- Max switching capacity ac: 10 A
- Mechanical life: 1 x 10<sup>6</sup> operations
- Electrical life at 1000 VA COS φ = 1: 200.000 operations