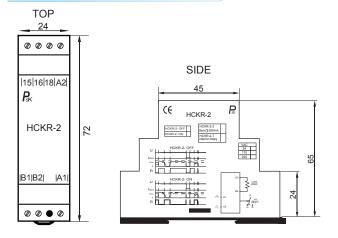

#### Dimensions

### Dimensions & weight

- Width: 24 mm
- Height: 72 mm
- Depth (excl. DIN-profile): 65 mm
- Weight: 73 gram