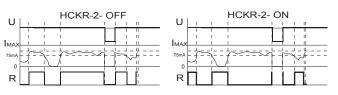

### **Function**

#### Low current sense monitor.

HCKR-2 is heating element device, measures consistently the current that flow through immersed heating element. Temperatures of lubrication oil in generators gear box or air-condition units have to be controlled; it obtains by immersed heating element. The HCKR-2 indicates if the element operates or not. When the heating element operates, output relay energizes. The relay disconnects if the heating element fails to work or the supply voltage has been removed from the device.